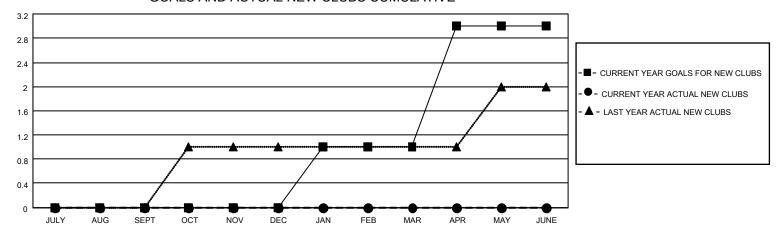

## GOALS AND ACTUAL NEW CLUBS CUMULATIVE

## MONTHLY MEMBERSHIP PROGRESS REPORT

LOCATION ONTARIO District A 1 Results as of: 7/31/2021

| Clubs         |               |             |               | Members               |                        |                         |                                                    |  |
|---------------|---------------|-------------|---------------|-----------------------|------------------------|-------------------------|----------------------------------------------------|--|
|               | RESULTS FOR   | R 2021-2022 |               | RESULTS FOR 2021-2022 |                        |                         |                                                    |  |
| QUARTER       | NEW CLUB GOAL | NEW CLUBS   | DROPPED CLUBS | QUARTER MEM           | BER GROWTH NET<br>GOAL | MEMBER GROWTH<br>ACTUAL | DROPPED<br>MEMBERS ACTUAL<br>(including transfers) |  |
| JULY/AUG/SEPT | 0             | 0           | 0             | JULY/AUG/SEPT         | 15                     | 1                       | 8                                                  |  |
| OCT/NOV/DEC   | 0             | 0           | 0             | OCT/NOV/DEC           | 20                     | 0                       | 0                                                  |  |
| JAN/FEB/MAR   | 1             | 0           | 0             | JAN/FEB/MAR           | 20                     | 0                       | 0                                                  |  |
| APR/MAY/JUNE  | 2             | 0           | 0             | APR/MAY/JUNE          | 20                     | 0                       | 0                                                  |  |