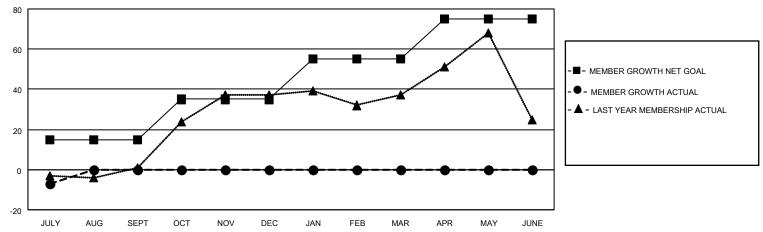

## GOALS AND ACTUAL MEMBERS CUMULATIVE

| DROPPED CLUBS: 0         |   | 1 CLUBS OF 41 ADDED 1 OR MORE | GENDER DISTRIBUTION             |              |     |
|--------------------------|---|-------------------------------|---------------------------------|--------------|-----|
|                          |   | NEW MEMBERS                   | MALE                            | 865 (73.68%) |     |
|                          |   |                               | FEMALE                          | 309 (26.32%) |     |
| DROPPED MEMBERS          |   |                               |                                 |              |     |
| DECEASED                 | 2 | CLICK HERE FOR CUMULATIVE     | TOTAL FAMILY UNIT MEMBERS       |              | 187 |
| CLUB CANCELLED 0 OTHER 6 |   | MEMBERSHIP DATA               | FAMILY MEMBERS PAYING HALF DUES |              | •   |
|                          |   |                               |                                 |              | 94  |
| TOTAL                    | 8 |                               |                                 |              |     |

## MONTHLY MEMBERSHIP PROGRESS REPORT

LOCATION ONTARIO District A 1 Results as of: 7/31/2021

| Clubs         |               |             |               | Members               |                        |                         |                                                    |  |
|---------------|---------------|-------------|---------------|-----------------------|------------------------|-------------------------|----------------------------------------------------|--|
|               | RESULTS FOR   | R 2021-2022 |               | RESULTS FOR 2021-2022 |                        |                         |                                                    |  |
| QUARTER       | NEW CLUB GOAL | NEW CLUBS   | DROPPED CLUBS | QUARTER MEM           | BER GROWTH NET<br>GOAL | MEMBER GROWTH<br>ACTUAL | DROPPED<br>MEMBERS ACTUAL<br>(including transfers) |  |
| JULY/AUG/SEPT | 0             | 0           | 0             | JULY/AUG/SEPT         | 15                     | 1                       | 8                                                  |  |
| OCT/NOV/DEC   | 0             | 0           | 0             | OCT/NOV/DEC           | 20                     | 0                       | 0                                                  |  |
| JAN/FEB/MAR   | 1             | 0           | 0             | JAN/FEB/MAR           | 20                     | 0                       | 0                                                  |  |
| APR/MAY/JUNE  | 2             | 0           | 0             | APR/MAY/JUNE          | 20                     | 0                       | 0                                                  |  |